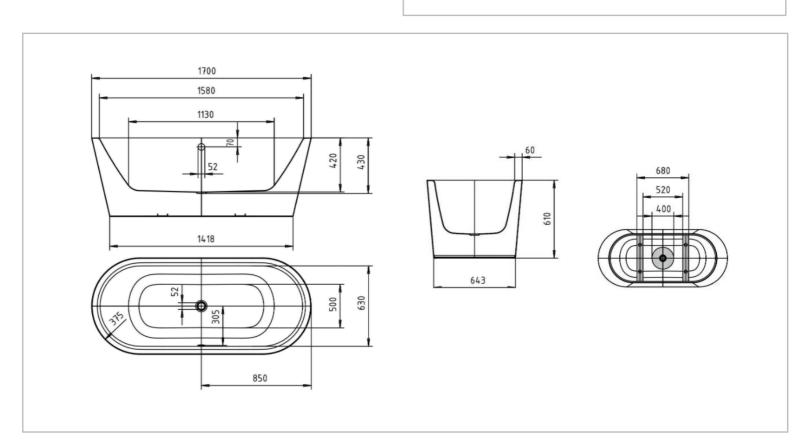

Brand: KALDEWEI, Germany

Name: Meisterstuck Classic Duo Oval 1113

Item Code: 2029 4075 0001

Designer: Kaldewei

Color / Finish: Alpine White

Dimensions: Overall (LxWxH in cm)

170 x 75 x 43cm

· Two-seater freestanding tub with waste at center

One-piece tub

Inclusive of waste and overflow KA4080

Water volume: 140 liters

3.5mm steel enamel

Flushing of pipe must be done before fittings are installed. Failure to do so voids the warranty. Follow cleaning instructions and avoid using any harmful chemicals.