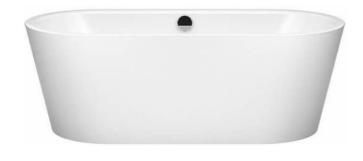

Brand: KALDEWEI, Germany

Name: Meisterstuck Classic Duo Oval 1113

Item Code: 2029 4075 0001

Designer: Kaldewei

Color / Finish: Alpine White

Dimensions: Overall (LxWxH in cm)

170 x 75 x 43cm

· Two-seater freestanding tub with waste at center

One-piece tub

Inclusive of waste and overflow KA4080

Water volume: 140 liters

3.5mm steel enamel

Flushing of pipe must be done before fittings are installed. Failure to do so voids the warranty. Follow cleaning instructions and avoid using any harmful chemicals.